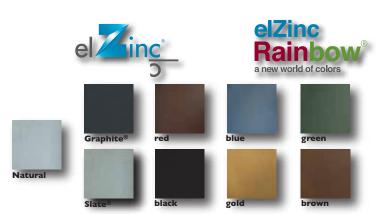

## elZinc Specifications

| _ |     |    |    |    |    |    |
|---|-----|----|----|----|----|----|
|   | h   | 10 | K1 | റമ | 99 | es |
| • | • • |    | 1  |    |    | C3 |

#### elZinc Natural

0.3 - .5 - .65 - . 7 - .8 - 1.0 - 1.2 - 1.5 - 2 - 3mm

#### elZinc Slate

.65 - .7 - .8 - I - I.2 -I.5mm

#### elZinc Graphite

.65 - .7 - .8 - I.0mm

#### elZinc Rainbow

.7 - .8 - 1.0 - 1.2mm

Standard Dimensions - 39.4" (1m) W x 120" L

Please contact us for standard dimensions and thicknesses of copper, weathering steel, and stainless steel.

611 Highway 74 S | Suite 900 | Peachtree City, GA 30269 | P: 770.486.8825 | F: 770.631.7689 Email: info@metaltech-usa.com | Visit us on the web at www.metaltech-usa.com or www.elzinc.us.com